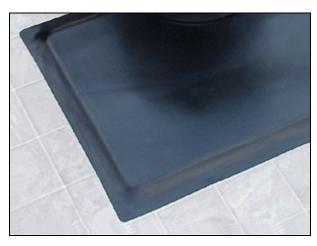

## SoftFlex Anti-Fatigue Mats

Our SoftFlex Anti-Fatigue Mats have the durability of a polyurethane surface and an ultra soft cushion base that feels like walking on air. These anti-fatigue mats have extra bounce that re-energizes the body.

- 100% polyurethane top mat surface is crush-resistant and offers extra protection from punctures and chemicals.
- Comfort mats available in 7/8" thickness.
- Smooth surface design with a Microcellular foam base that provides for extra springiness and comfort for long days.
- Made from 25% recycled content.
- These mats are available in custom sizes and configurations.